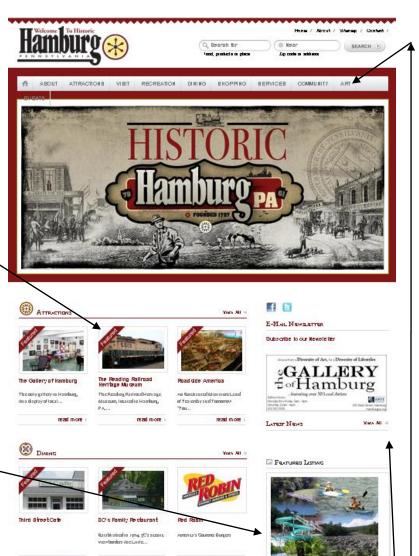

### Front Page "Featured Business"

Highlight your business on the front page of <u>www.hamburgpa.org</u> with a featured banner across your image.

Categories available:

>Attractions >Dining >Lodging

In addition, your business will also be highlighted at the top of the respective category front page with a featured banner.

### Front Page "Rotating Ad"

Place an ad for a promotional offer, coupon, special event, or other ad in the rotating box, linked to your website or a website of your choice. There are 5 ad spaces available. Ad size is approximately 3.5" by 3".

### Ad on Category Pages

Place an ad on the sidebar in a category page relevant to your business. Ads will be business card size. See Front Page "Constant Ad" for an example of the type of ad.

Categories available:

\*All ads are available on a first come, first serve based on availability

Front Page "Constant Ad"\_

Place an ad for a promotional offer, special events, coupon, or other ad in this box. Ads are business card size and will link to your website or a website of your choice.